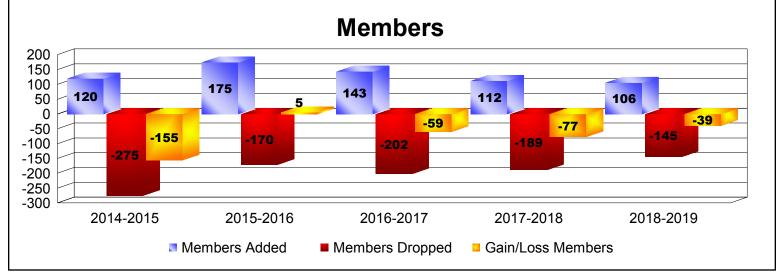

District 18 N As of June 2019 Cumulative

| Year      | New<br>Clubs | Dropped<br>Clubs | Gain/<br>Loss<br>Clubs | New<br>Members | Charter<br>Members | Reinstate<br>Members | Transfer<br>Members | Total<br>Member<br>Added | Total<br>Members<br>Dropped | Gain/<br>Loss<br>Members |
|-----------|--------------|------------------|------------------------|----------------|--------------------|----------------------|---------------------|--------------------------|-----------------------------|--------------------------|
| 2014-2015 | 0            | -5               | -5                     | 114            | 1                  | 3                    | 2                   | 120                      | -275                        | -155                     |
| 2015-2016 | 0            | -1               | -1                     | 154            | 3                  | 11                   | 7                   | 175                      | -170                        | 5                        |
| 2016-2017 | 0            | -1               | -1                     | 126            | 2                  | 9                    | 6                   | 143                      | -202                        | -59                      |
| 2017-2018 | 0            | -2               | -2                     | 93             | 1                  | 15                   | 3                   | 112                      | -189                        | -77                      |
| 2018-2019 | 0            | -1               | -1                     | 91             | 2                  | 4                    | 9                   | 106                      | -145                        | -39                      |
| Average   | 0            | -2               | -2                     | 116            | 2                  | 8                    | 5                   | 131                      | -196                        | -65                      |