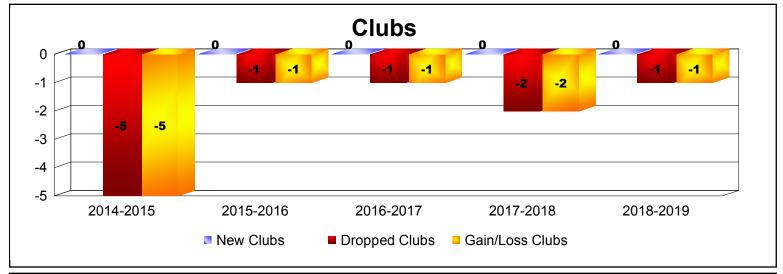

District 18 N As of June 2019 Cumulative

| Year      | New<br>Clubs | Dropped<br>Clubs | Gain/<br>Loss<br>Clubs | New<br>Members | Charter<br>Members | Reinstate<br>Members | Transfer<br>Members | Total<br>Member<br>Added | Total<br>Members<br>Dropped | Gain/<br>Loss<br>Members |
|-----------|--------------|------------------|------------------------|----------------|--------------------|----------------------|---------------------|--------------------------|-----------------------------|--------------------------|
| 2014-2015 | 0            | -5               | -5                     | 114            | 1                  | 3                    | 2                   | 120                      | -275                        | -155                     |
| 2015-2016 | 0            | -1               | -1                     | 154            | 3                  | 11                   | 7                   | 175                      | -170                        | 5                        |
| 2016-2017 | 0            | -1               | -1                     | 126            | 2                  | 9                    | 6                   | 143                      | -202                        | -59                      |
| 2017-2018 | 0            | -2               | -2                     | 93             | 1                  | 15                   | 3                   | 112                      | -189                        | -77                      |
| 2018-2019 | 0            | -1               | -1                     | 91             | 2                  | 4                    | 9                   | 106                      | -145                        | -39                      |
| Average   | 0            | -2               | -2                     | 116            | 2                  | 8                    | 5                   | 131                      | -196                        | -65                      |